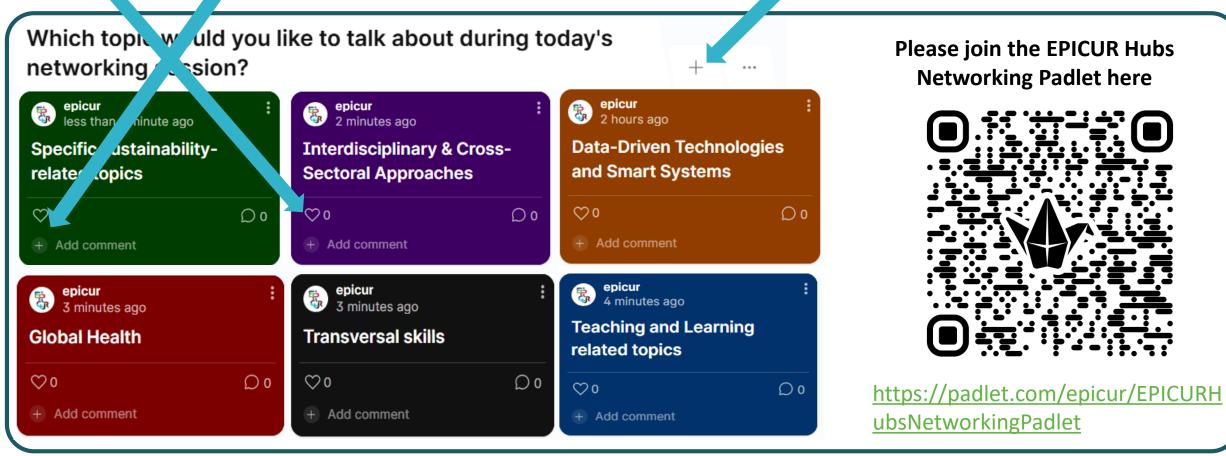

#### Please specify your interests for targeted networking

Please comment on the existing topics to specify your interest or create a new topic. Please also give for sessions nat you would like to join to help us create the righ preakout rooms.

# **EPICUR Hubs Networking Session**

Explore, discuss and connect!

- Choose the breakout room for the topic you want to discuss.
- If a room has **more than 8 people**, we'll open an extra room for that topic.
- If a room has very few people, feel free to switch to another room with at least 3 participants on a topic that interests you.