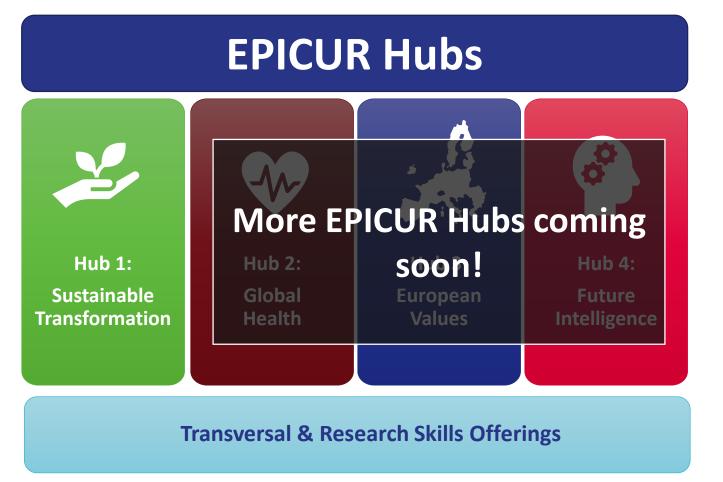

# What are the EPICUR Hubs?

- A platform for learning, networking, and knowledge-sharing across the EPICUR European University Alliance.
- Designed to support career development for master's students and early career researchers.
- The first hub, the Sustainable Transformation Hub, launches in 2025/26 with research-based and transversal courses, a virtual platform and networking and research stay opportunities.
- Additional hubs will follow, focusing on interdisciplinary themes to foster European-wide collaboration.

## What do the EPICUR Hubs offer?

- Courses, workshops and training programmes in the Hubs' thematic areas and transversal and research skills
- Events, conferences, research stays and networking opportunities with students, researchers and regional stakeholders
- > Useful resources, including funding and mobility opportunities