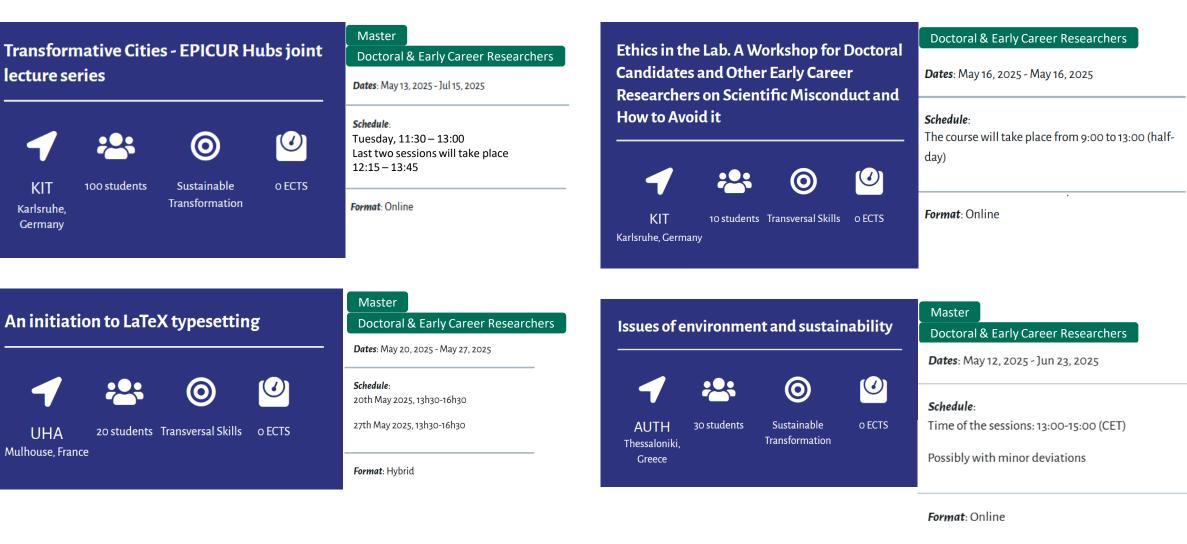

#### **EPICUR Hubs Course Offer**

#### **EPICUR Hubs Course Offer**

| Your Skills in Focus: Civic Engagement for<br>Personal Growth                                                                                                                                                                                                                                                                                                                                                                                                                                                                                                                                                                                                                                                                                                                                                                                                                                                                                                                                                                                                                                                                                                                                                                                                                                                                                                                                                                                                                                                                                                                                                                                                                                                                                                                                                                                                                                                                                                                                                                                                                                                 | Master<br>Doctoral & Early Career Researchers<br>Dates: May 17, 2025 - Oct 31, 2025                                                                               | Citizen Science: Science for and with<br>Society - Summer School                                                                                                                                                                                                                                                                                                                                                                                                                                                                                                                                                                                                                                                                                                                                                                                                                                                                                                                                                                                                                                                                                                                                                                                                                                                                                                                                                                                                                                                                                                                                                                                                                                                                                                                                                                                                                                                                                                                                                                                                                                               | Doctoral & Early Career Researchers<br><b>Dates</b> : Jun 23, 2025 - Jun 25, 2025                      |
|---------------------------------------------------------------------------------------------------------------------------------------------------------------------------------------------------------------------------------------------------------------------------------------------------------------------------------------------------------------------------------------------------------------------------------------------------------------------------------------------------------------------------------------------------------------------------------------------------------------------------------------------------------------------------------------------------------------------------------------------------------------------------------------------------------------------------------------------------------------------------------------------------------------------------------------------------------------------------------------------------------------------------------------------------------------------------------------------------------------------------------------------------------------------------------------------------------------------------------------------------------------------------------------------------------------------------------------------------------------------------------------------------------------------------------------------------------------------------------------------------------------------------------------------------------------------------------------------------------------------------------------------------------------------------------------------------------------------------------------------------------------------------------------------------------------------------------------------------------------------------------------------------------------------------------------------------------------------------------------------------------------------------------------------------------------------------------------------------------------|-------------------------------------------------------------------------------------------------------------------------------------------------------------------|----------------------------------------------------------------------------------------------------------------------------------------------------------------------------------------------------------------------------------------------------------------------------------------------------------------------------------------------------------------------------------------------------------------------------------------------------------------------------------------------------------------------------------------------------------------------------------------------------------------------------------------------------------------------------------------------------------------------------------------------------------------------------------------------------------------------------------------------------------------------------------------------------------------------------------------------------------------------------------------------------------------------------------------------------------------------------------------------------------------------------------------------------------------------------------------------------------------------------------------------------------------------------------------------------------------------------------------------------------------------------------------------------------------------------------------------------------------------------------------------------------------------------------------------------------------------------------------------------------------------------------------------------------------------------------------------------------------------------------------------------------------------------------------------------------------------------------------------------------------------------------------------------------------------------------------------------------------------------------------------------------------------------------------------------------------------------------------------------------------|--------------------------------------------------------------------------------------------------------|
| KIT 15 students Transversal Skills 3 ECTS<br>Karlsruhe, Germany                                                                                                                                                                                                                                                                                                                                                                                                                                                                                                                                                                                                                                                                                                                                                                                                                                                                                                                                                                                                                                                                                                                                                                                                                                                                                                                                                                                                                                                                                                                                                                                                                                                                                                                                                                                                                                                                                                                                                                                                                                               | Schedule:<br>Saturdays: 17 May 2025 + 21 June 2025 + final<br>reflection session in September / October (tbd.),<br>each from 10:00 to 16:00 CET<br>Format: Online | Image: space of the space of | <i>Format</i> : In person                                                                              |
| HiFunMat Summer School                                                                                                                                                                                                                                                                                                                                                                                                                                                                                                                                                                                                                                                                                                                                                                                                                                                                                                                                                                                                                                                                                                                                                                                                                                                                                                                                                                                                                                                                                                                                                                                                                                                                                                                                                                                                                                                                                                                                                                                                                                                                                        | Master<br>Doctoral & Early Career Researchers<br>Dates: Jul 7, 2025 - Jul 10, 2025                                                                                | What does the ecological transition mean<br>in practical terms? The example of food<br>production                                                                                                                                                                                                                                                                                                                                                                                                                                                                                                                                                                                                                                                                                                                                                                                                                                                                                                                                                                                                                                                                                                                                                                                                                                                                                                                                                                                                                                                                                                                                                                                                                                                                                                                                                                                                                                                                                                                                                                                                              | Master<br>Doctoral & Early Career Researchers<br><b>Dates</b> : May 26, 2025 - May 27, 2025            |
| Image: Weight of the second | <i>Format</i> : In person                                                                                                                                         | UHA<br>Mulhouse,<br>France                                                                                                                                                                                                                                                                                                                                                                                                                                                                                                                                                                                                                                                                                                                                                                                                                                                                                                                                                                                                                                                                                                                                                                                                                                                                                                                                                                                                                                                                                                                                                                                                                                                                                                                                                                                                                                                                                                                                                                                                                                                                                     | Schedule:<br>Monday, May 26th: 13h30 - 17h30 and<br>Tuesday, May 27th: 13h30 - 17h30<br>Format: Hybrid |
|                                                                                                                                                                                                                                                                                                                                                                                                                                                                                                                                                                                                                                                                                                                                                                                                                                                                                                                                                                                                                                                                                                                                                                                                                                                                                                                                                                                                                                                                                                                                                                                                                                                                                                                                                                                                                                                                                                                                                                                                                                                                                                               |                                                                                                                                                                   |                                                                                                                                                                                                                                                                                                                                                                                                                                                                                                                                                                                                                                                                                                                                                                                                                                                                                                                                                                                                                                                                                                                                                                                                                                                                                                                                                                                                                                                                                                                                                                                                                                                                                                                                                                                                                                                                                                                                                                                                                                                                                                                | Co-funded by<br>the European Union                                                                     |