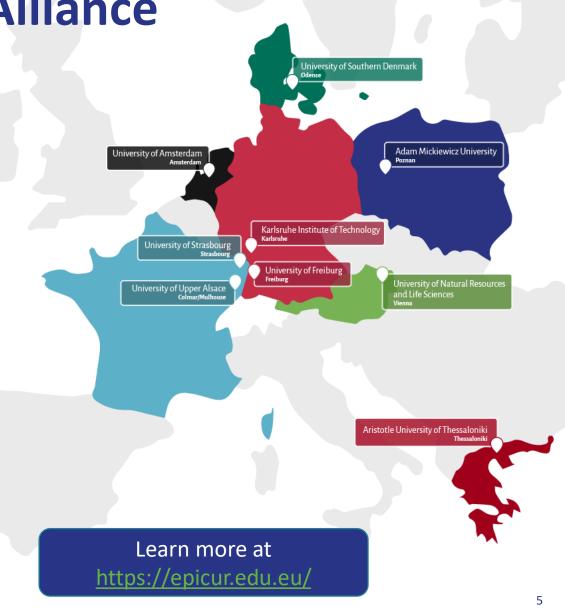

#### **EPICUR European University Alliance**

EPICUR unites **9 universities**, leveraging their strengths and regional creativity to **foster collaboration among students, academics, researchers, and support staff**. It aims to become a full-fledged federation of universities, offering **seamless European learning, training, and research mobility**.